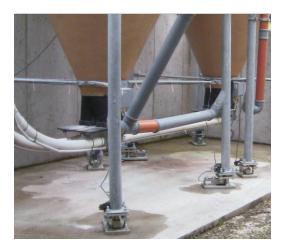

### **Applications:**

- Weighing technology for silos, feed mixers, dosing devices, tanks, containers, machines...
- For indoor and outdoor use

#### **Benefits:**

- Easy to install, sturdy weighing technology
- Can be fixed to the floor after assembly
- Reliable lift-off protection
- Safe compensation of lateral forces
- Compensation of expanding material through the floating design of lift-off protection plates
- No transmission of tension and torque to load cells
- Can be combined with all AGRETO weighing displays