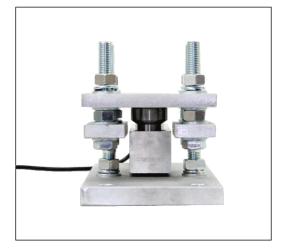

# AGRETO Heavy-duty Weighing Module

## **Technical details:**

- Weatherproof, sturdy load cells with IP68 protection class and 150 % breaking load, nickel plated, accuracy of +/- 0.02 %
- Base plate, top plate and lift-off protection are made from galvanized steel
- 3 up to 8 weighing modules can be combined
- Variants with 5 t, 10 t or 15 t per module

#### **Benefits:**

- Easy to install, sturdy weighing technology
- Can be fixed to the floor after assembly
- Reliable lift-off protection
- Safe compensation of lateral forces
- Compensation of expanding material through the floating design of lift-off protection plates
- No transmission of tension and torque to load cells
- Can be combined with all AGRETO weighing displays