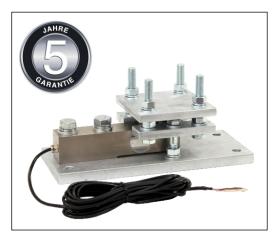

# AGRETO Heavy-duty Weighing Module

## **Technical details:**

- Weatherproof, sturdy load cells with IP68 protection class and 150 % breaking load, nickel plated, accuracy of +/- 0.02 %
- Base plate, top plate and lift-off protection are made from galvanized steel
- 3 up to 8 weighing modules can be combined
- Variants with 5 t, 10 t or 15 t per module

#### Measurements 5 tons:

- Base plate 380x150x20 mm
- Top plate 150x150x15 mm
- Overall height 114 mm, M16 screws

### Measurements 10, 15 tons:

- Base plate 440x200x25 mm
- Top plate 200x200x15 mm
- Overall height 168 mm, M20 screws

#### **Benefits:**

- Easy to install, sturdy weighing technology
- Can be fixed to the floor after assembly
- Reliable lift-off protection
- Safe compensation of lateral forces
- Compensation of expanding material through the floating design of lift-off protection plates
- No transmission of tension and torque to load cells
- Can be combined with all AGRETO weighing displays